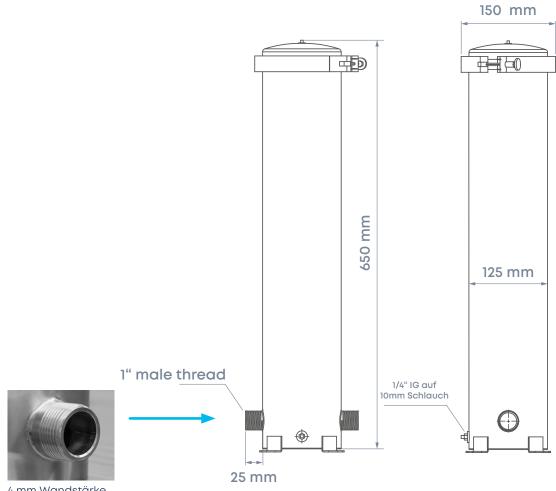

|
| Limescale<br>protection | With innovative ion sieve technology consisting of food-grade amino acids, 94% of the limescale in the water is eliminated without the use of salt, waste water or electricity.                                                                                                                                                                                      |
| Housing                 | The individual components have been tested in accordance with DVGW gui-<br>delines and DIN EN 14898 and are made of food-grade materials. All housing<br>materials fulfil the KTW recommendations and positive lists by using high-qua-<br>lity plastics and metals. The safety tests for pressure resistance comply with DIN<br>19632, DIN 14898 and GSO 481.1.022. |





4 mm Wandstärke des Flachgewindes

## Performance diagram EVOdescale



**Evodrop AG** Birkenstrassse 21 CH-8306 Brüttisellen Telefon E-Mail Web +41 44 888 50 05 info@evodrop.com www.evodrop.com