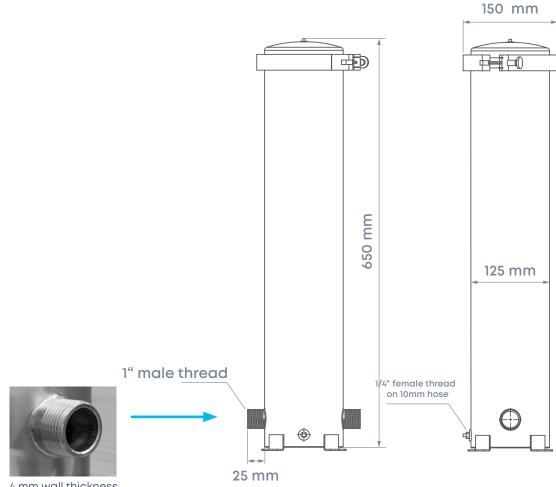

city.                                                                                                                                                                              |  |  |
| Housing                 | The individual components have been tested in accordance with DVGW gui-<br>delines and DIN EN 14898 and are made of food-grade materials. All housing<br>materials fulfil the KTW recommendations and positive lists by using high-qua-<br>lity plastics and metals. The safety tests for pressure resistance comply with DIN<br>19632, DIN 14898 and GSO 481.1.022. |  |  |

| Evodrop AG           | Telefon | +41 44 888 50 05 |
|----------------------|---------|------------------|
| Birkenstrassse 21    | E-Mail  | info@evodrop.com |
| CH-8306 Brüttisellen | Web     | www.evodrop.com  |





4 mm wall thickness of the flat thread

## Performance diagram EVOadsorb



**Evodrop AG** Birkenstrassse 21 CH-8306 Brüttisellen 
 Telefon
 +41 44 888 50 05

 E-Mail
 info@evodrop.com

 Web
 www.evodrop.com