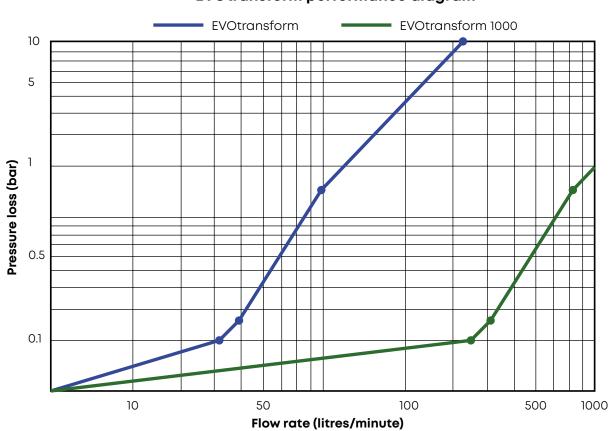

|
| Connection   | 1 inch male thread                                                                                                                                                                                  |
| Installation | Drinking water installation according<br>to DIN 1988                                                                                                                                                |
| Material     | Stainless steel, material no. 1.4401 and 1.4521 according to DIN EN 10088, DIN EN 10312, DVGW worksheet GW 541.  Made of 100% corrosion- and erosion-resistant materials according to ISO standard. |



### **EVOtransform performance diagram**