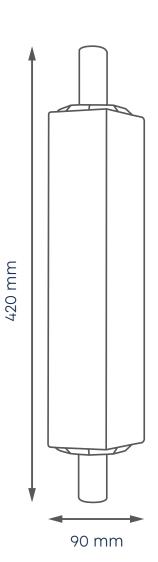

## **Technical data**

| Weight       | 2.5 kg                                                                                                                                                                                              |
|--------------|-----------------------------------------------------------------------------------------------------------------------------------------------------------------------------------------------------|
| Total length | 420 mm                                                                                                                                                                                              |
| Diameter     | 90mm                                                                                                                                                                                                |
| Flow rate    | Max. 240 I/min                                                                                                                                                                                      |
| Pressure     | Max. 12 bar                                                                                                                                                                                         |
| Connection   | 1 inch male thread                                                                                                                                                                                  |
| Installation | Drinking water installation according<br>to DIN 1988                                                                                                                                                |
| Material     | Stainless steel, material no. 1.4401 and 1.4521 according to DIN EN 10088, DIN EN 10312, DVGW worksheet GW 541.  Made of 100% corrosion- and erosion-resistant materials according to ISO standard. |