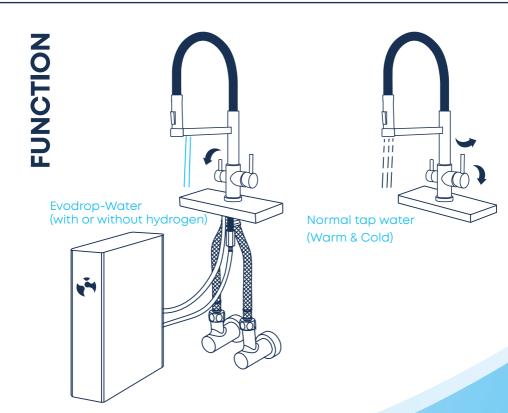

#### Why do you need a special tap?

The EVOfilter systems work in the deepest filtration range. Such efficient filtration also always means a high pressure loss. With our systems, one litre of water per minute is generated. This flow rate would not be sufficient for normal consumer water consumption for washing a pan or similar. This would also be too bad for the so well treated water.

This is where the right choice of a tap helps you. The various models allow you to enjoy the Evodrop water at any time without this water coming into contact with the normal tap water. But so that you can now also comfortably use the normal house water, there are different types of models that are guaranteed to meet every demand for a modern water tap.

### 3in1 tap

This type of tap replaces the existing tap. You can operate the normal hot and cold water through a mixer tap and you can enjoy the Evodrop water through a separate pipe in the same tap.

### 4in1 tap

This type of tap also replaces the existing tap. You can use a mixer tap to operate the normal hot and cold water and a separate mixer tap to enjoy the Evodrop water with or without hydrogen through a separate pipe in the same tap. This is only possible with an EVOfilter premium system.