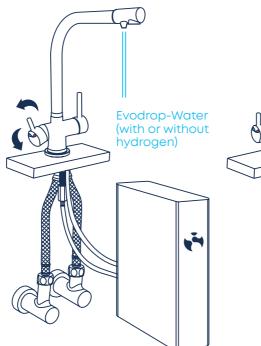

### 2in1 tap

This type of tap is also mounted separately to the existing tap in the kitchen. In contrast to the 1in1 function, the 2in1 tap offers the possibility to dispense Evodrop water with and also without hydrogen. This is only possible if you have an EVOfilter premium system.

### 2 IN 1 WATER TAP

The 2 in 1 tap is responsible for dispensing treated Evodrop water. We recommend this tap when you order an EVObooster. You have the option to choose whether you want to dispense the water without or with hydrogen.