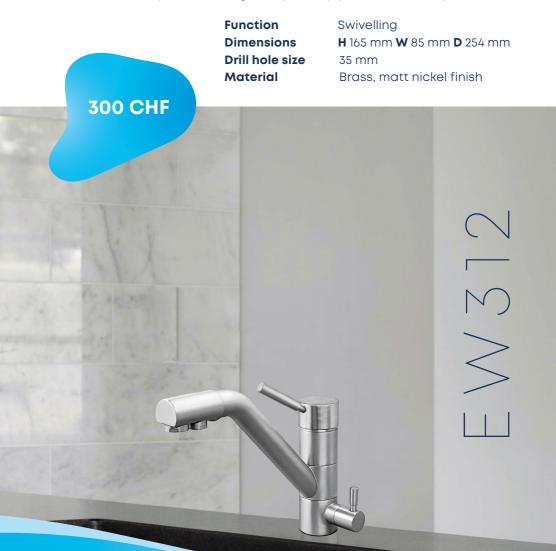

### **EW312** 3 IN 1 WATER TAP

With the elegant and compact EW312 combination tap, you can replace your current tap and control your normal hot and cold water with the large lever. With the lower small lever, you activate the Evodrop water and conveniently benefit from healthy and wholesome Evodrop water through a separate pipe in the same tap.