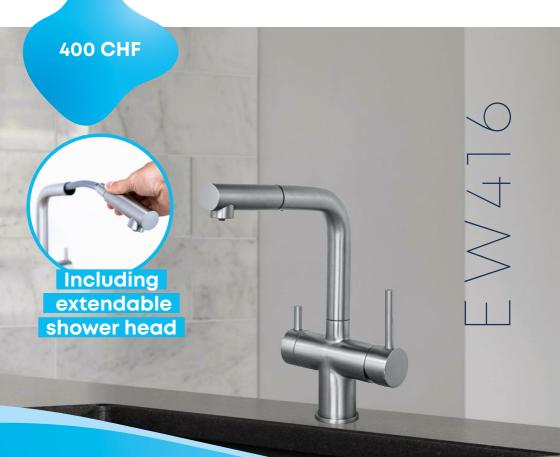

### 3 IN 1 WATER TAP

This multifunctional tap is practical and minimalist at the same time. On the one hand, you have the option of detaching the shower head for your hot and cold water from the holder in order to move the tap freely. With the large lever (right) you operate your hot and cold water and with the left lever you benefit from healthy and soft Evodrop water.

**Function** Swivelling with extendable shower head

**Dimensions H** 290 mm **W** 155 mm **D** 245 mm

**Drill hole size** 35 mm

Material Brass, matt nickel finish

290 mm