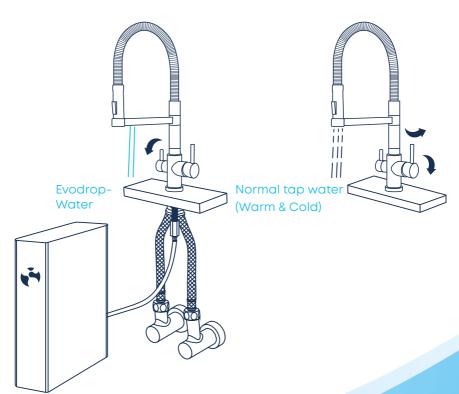

#### Why do you need a special tap?

The EVOfilter systems work in the deepest filtration range. Such efficient filtration also always means a high pressure loss. With our systems, one litre of water per minute is generated. This flow rate would not be sufficient for normal consumer water consumption for washing a pan or similar. This would also be too bad for the so well treated water.

This is where the right choice of a tap helps you. The various models allow you to enjoy the Evodrop water at any time without this water coming into contact with the normal tap water. But so that you can now also comfortably use the normal house water, there are different types of models that are guaranteed to meet every demand for a modern water tap.