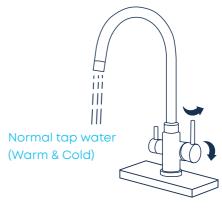

This is where the right choice of a tap helps you. The various models allow you to enjoy the Evodrop water at any time without this water coming into contact with the normal tap water. But so that you can now also comfortably use the normal house water, there are different types of models that are guaranteed to meet every demand for a modern water tap.