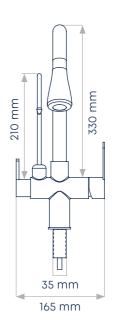

**Function** Swivelling with extendable shower head

**Dimensions H** 410 mm **W** 165 mm **D** 260 mm

**Drill hole size** 35 mm

Material Brass, matt nickel finish