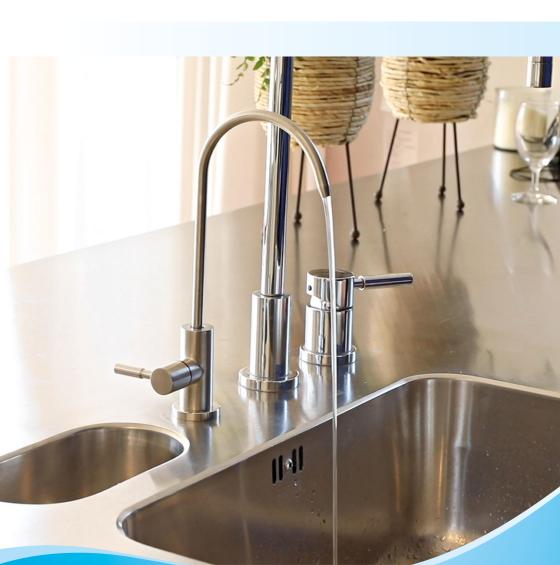

### 1in1 tap

This type of tap is installed separately from the existing tap in the kitchen. The 1in1 function allows the Evodrop water to be dispensed simply by using the lever function..

### **EW111**1 IN 1 WATER TAP

This 1 in 1 tap is solely responsible for dispensing treated Evodrop water and cannot dispense your normal hot and cold water. This tap can be mounted anywhere on the edge of the sink next to your current tap.