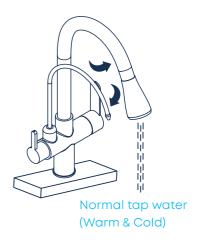

This is where the right choice of a tap helps you. The various models allow you to enjoy the Evodrop water at any time without this water coming into contact with the normal tap water. But so that you can now also comfortably use the normal house water, there are different types of models that are guaranteed to meet every demand for a modern water tap.