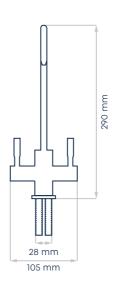

**Function** Swivelling with extendable shower head

**Dimensions H** 290 mm **W** 155 mm **D** 245 mm

**Drill hole size** 35 mm

Material Brass, matt nickel finish

290 mm