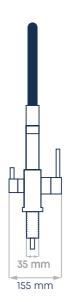

**Function** Swivelling with removable shower head

**Dimensions H** 500 mm **W** 155 mm **D** 250 mm

**Drill hole size** 35 mm

Material Brass, matt nickel finish and rubber hose