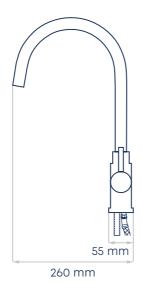

### **EW111**1 IN 1 WATER TAP

This 1 in 1 tap is solely responsible for dispensing treated Evodrop water and cannot dispense your normal hot and cold water. This tap can be mounted anywhere on the edge of the sink next to your current tap.

**Function** Swivelling with removable shower head

**Dimensions H** 520 mm **W** 143 mm **D** 260 mm

**Drill hole size** 35 mm

Material Stainless steel, matt polished