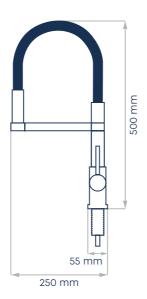

**Function** Swivelling with removable shower head

**Dimensions H** 500 mm **W** 155 mm **D** 250 mm

**Drill hole size** 35 mm

Material Brass, matt nickel finish and rubber hose