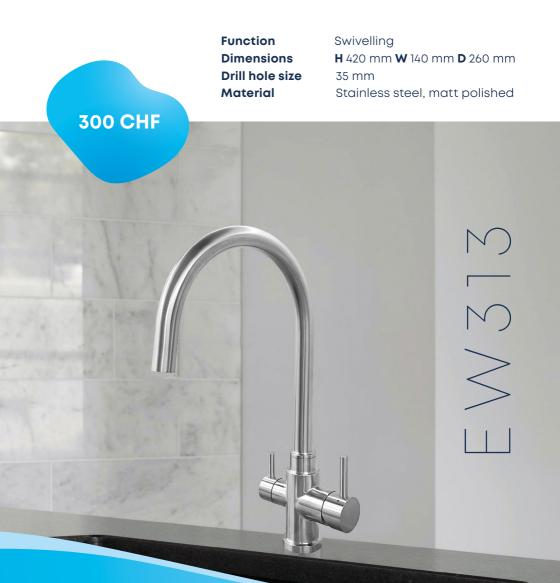

### **EW313** 3 IN 1 WATER TAP

The gorgeous EW313 combination tap with a total height of 420mm is a real eye-catcher. This tap replaces your current one and is beautifully chrome-plated. With the large lever (right) you control your hot and cold water and with the left lever you benefit from healthy and soft Evodrop water.