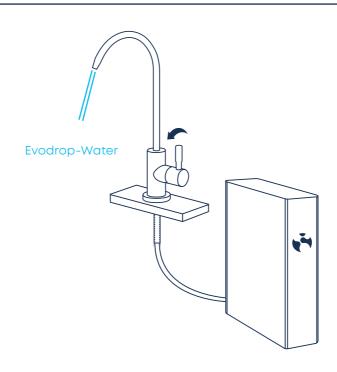

### 2 IN 1 WATER TAP

The 2 in 1 tap is responsible for dispensing treated Evodrop water. We recommend this tap when you order an EVObooster. You have the option to choose whether you want to dispense the water without or with hydrogen.