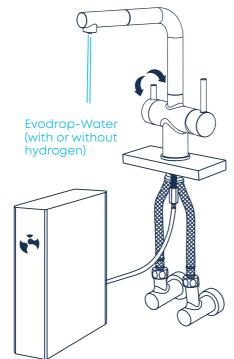

### 2in1 tap

This type of tap is also mounted separately to the existing tap in the kitchen. In contrast to the 1in1 function, the 2in1 tap offers the possibility to dispense Evodrop water with and also without hydrogen. This is only possible if you have an EVOfilter premium system.

### 2 IN 1 WATER TAP

The 2 in 1 tap is responsible for dispensing treated Evodrop water. We recommend this tap when you order an EVObooster. You have the option to choose whether you want to dispense the water without or with hydrogen.