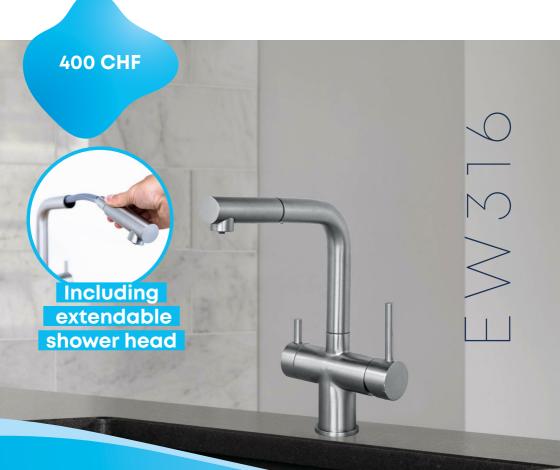

### 3 IN 1 WATER TAP

This multifunctional tap is practical and minimalist at the same time. On the one hand, you have the option of detaching the shower head for your hot and cold water from the holder in order to move the tap freely. With the large lever (right) you operate your hot and cold water and with the left lever you benefit from healthy and soft Evodrop water.

**Function** Swivelling with extendable shower head

**Dimensions H** 290 mm **W** 155 mm **D** 245 mm

**Drill hole size** 35 mm

Material Brass, matt nickel finish

290 mm