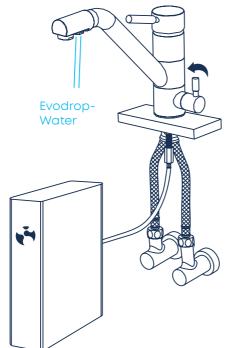

#### Why do you need a special tap?

The EVOfilter systems work in the deepest filtration range. Such efficient filtration also always means a high pressure loss. With our systems, one litre of water per minute is generated. This flow rate would not be sufficient for normal consumer water consumption for washing a pan or similar. This would also be too bad for the so well treated water.

This is where the right choice of a tap helps you. The various models allow you to enjoy the Evodrop water at any time without this water coming into contact with the normal tap water. But so that you can now also comfortably use the normal house water, there are different types of models that are guaranteed to meet every demand for a modern water tap.