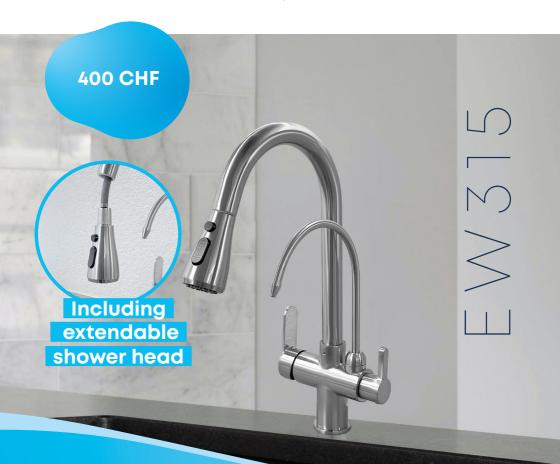

### 3 IN 1 WATER TAP

This multifunctional water tap is practical and beautiful at the same time. On the one hand, you have the option of detaching the shower head for your hot and cold water from the holder in order to move the tap freely. On the other hand, you have different adjustment methods for the output of your consumption water. The treated Evodrop water is conveniently dispensed through a swivelling small tap. Function meets design.

**Function** Swivelling with extendable shower head

**Dimensions H** 410 mm **W** 165 mm **D** 260 mm

**Drill hole size** 35 mm

Material Brass, matt nickel finish