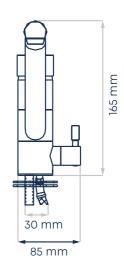

### **EW111**1 IN 1 WATER TAP

This 1 in 1 tap is solely responsible for dispensing treated Evodrop water and cannot dispense your normal hot and cold water. This tap can be mounted anywhere on the edge of the sink next to your current tap.

### 2 IN 1 WATER TAP

The 2 in 1 tap is responsible for dispensing treated Evodrop water. We recommend this tap when you order an EVObooster. You have the option to choose whether you want to dispense the water without or with hydrogen.