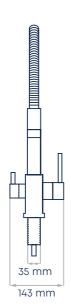

**Function** Swivelling with removable shower head

**Dimensions H** 520 mm **W** 143 mm **D** 260 mm

**Drill hole size** 35 mm

Material Stainless steel, matt polished