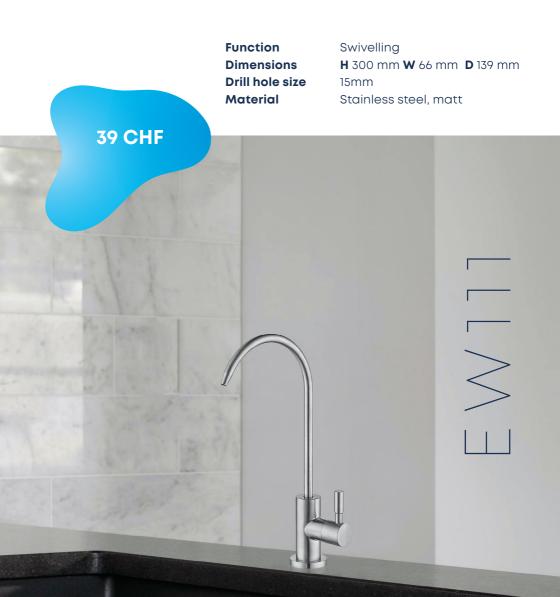

### **EW111**1 IN 1 WATER TAP

This 1 in 1 tap is solely responsible for dispensing treated Evodrop water and cannot dispense your normal hot and cold water. This tap can be mounted anywhere on the edge of the sink next to your current tap.