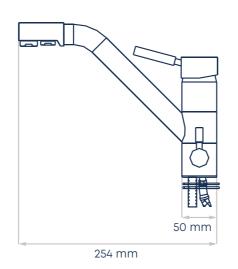

### **EW312** 3 IN 1 WATER TAP

With the elegant and compact EW312 combination tap, you can replace your current tap and control your normal hot and cold water with the large lever. With the lower small lever, you activate the Evodrop water and conveniently benefit from healthy and wholesome Evodrop water through a separate pipe in the same tap.