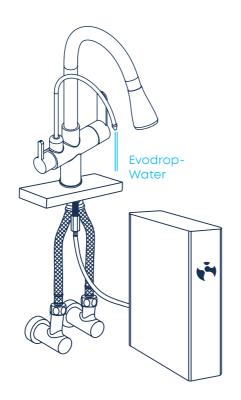

### 3in1 tap

This type of tap replaces the existing tap. You can operate the normal hot and cold water through a mixer tap and you can enjoy the Evodrop water through a separate pipe in the same tap.

### 3 IN 1 WATER TAP

This multifunctional water tap is practical and beautiful at the same time. On the one hand, you have the option of detaching the shower head for your hot and cold water from the holder in order to move the tap freely. On the other hand, you have different adjustment methods for the output of your consumption water. The treated Evodrop water is conveniently dispensed through a swivelling small tap. Function meets design.