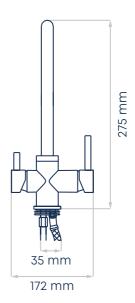

### 4 IN 1 WATER TAP

This elegant combination tap is equipped with dynamic functions. With the large lever (right) you can use the normal service water and with the left lever you have the option to choose between the treated Evodrop water without hydrogen or just with hydrogen.

Function
Dimensions
Drill hole size
Material

Swivelling
H 275 mm W 172 mm D 270 mm
35 mm
Brass, matt nickel finish