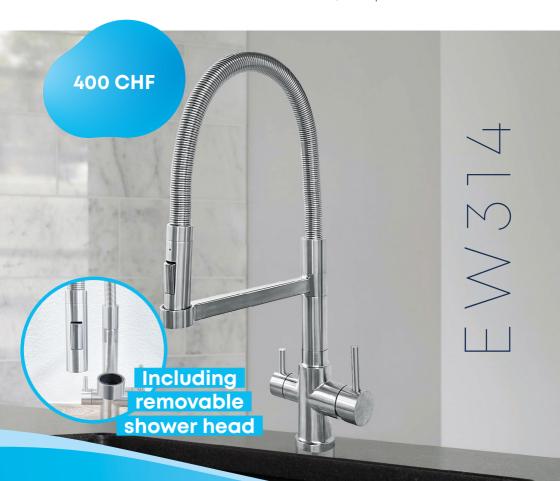

### **EW314** 3 IN 1 WATER TAP

This multifunctional water tap is practical and beautiful at the same time. On the one hand, you have the option of detaching the shower head for your hot and cold water from the holder in order to move the tap freely. On the other hand, you have different adjustment methods for the output of your consumption water. The treated Evodrop water is conveniently dispensed through the swivelling centre bar. Function meets design.

**Function** Swivelling with removable shower head

**Dimensions H** 520 mm **W** 143 mm **D** 260 mm

**Drill hole size** 35 mm

Material Stainless steel, matt polished