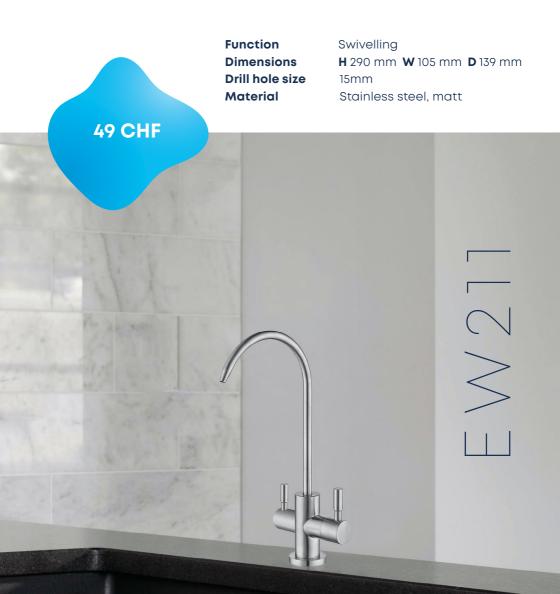

### **EW111**1 IN 1 WATER TAP

This 1 in 1 tap is solely responsible for dispensing treated Evodrop water and cannot dispense your normal hot and cold water. This tap can be mounted anywhere on the edge of the sink next to your current tap.