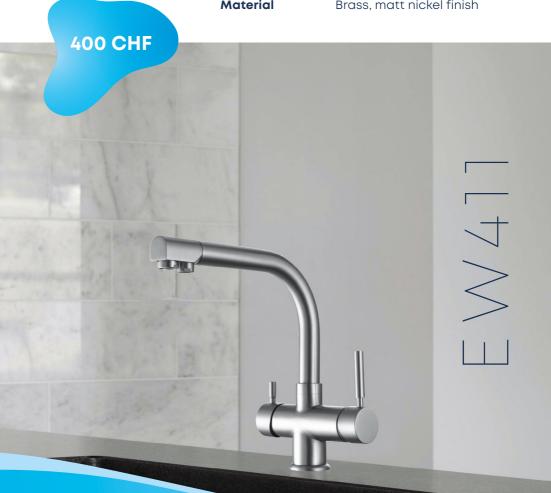

### 4 IN 1 WATER TAP

This multifunctional tap is practical and minimalist at the same time. On the one hand, you have the option of detaching the shower head for your hot and cold water from the holder in order to move the tap freely. With the large lever (right) you can use the normal service water and with the left lever you have the option to choose between the treated Evodrop water without hydrogen or just with hydrogen.

**Function** Swivelling with extendable shower head

**Dimensions H** 290 mm **W** 155 mm **D** 245 mm

**Drill hole size** 35 mm

Material Brass, matt nickel finish