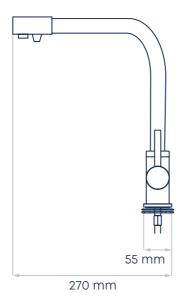

### 3in1 tap

This type of tap replaces the existing tap. You can operate the normal hot and cold water through a mixer tap and you can enjoy the Evodrop water through a separate pipe in the same tap.

### **EW312** 3 IN 1 WATER TAP

With the elegant and compact EW312 combination tap, you can replace your current tap and control your normal hot and cold water with the large lever. With the lower small lever, you activate the Evodrop water and conveniently benefit from healthy and wholesome Evodrop water through a separate pipe in the same tap.