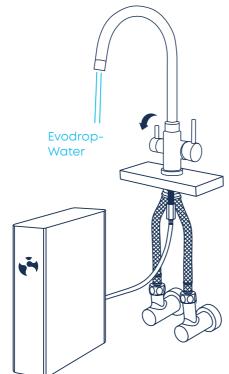

### 3in1 tap

This type of tap replaces the existing tap. You can operate the normal hot and cold water through a mixer tap and you can enjoy the Evodrop water through a separate pipe in the same tap.

### **EW312** 3 IN 1 WATER TAP

With the elegant and compact EW312 combination tap, you can replace your current tap and control your normal hot and cold water with the large lever. With the lower small lever, you activate the Evodrop water and conveniently benefit from healthy and wholesome Evodrop water through a separate pipe in the same tap.