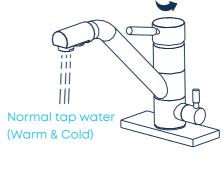

#### Why do you need a special tap?

The EVOfilter systems work in the deepest filtration range. Such efficient filtration also always means a high pressure loss. With our systems, one litre of water per minute is generated. This flow rate would not be sufficient for normal consumer water consumption for washing a pan or similar. This would also be too bad for the so well treated water.

This is where the right choice of a tap helps you. The various models allow you to enjoy the Evodrop water at any time without this water coming into contact with the normal tap water. But so that you can now also comfortably use the normal house water, there are different types of models that are guaranteed to meet every demand for a modern water tap.