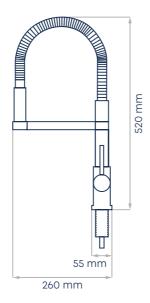

**Function** Swivelling with removable shower head

**Dimensions H** 520 mm **W** 143 mm **D** 260 mm

**Drill hole size** 35 mm

Material Stainless steel, matt polished