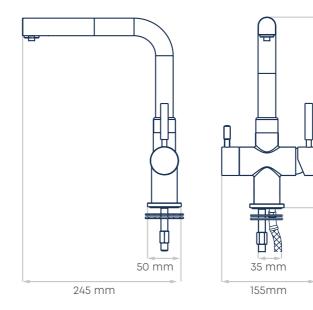

**Function** Swivelling with extendable shower head

**Dimensions H** 290 mm **W** 155 mm **D** 245 mm

**Drill hole size** 35 mm

Material Brass, matt nickel finish

290 mm