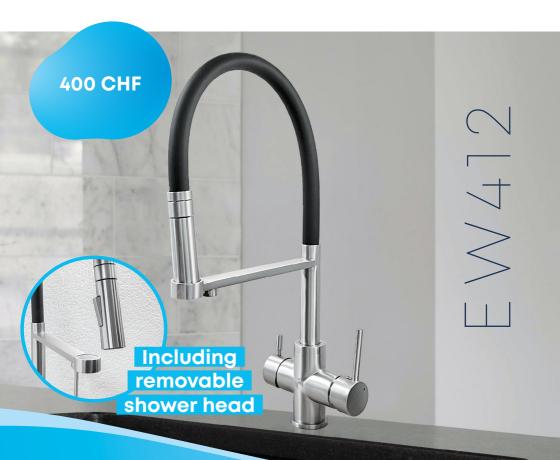

### 4 IN 1 WATER TAP

This multifunctional water tap is practical and beautiful at the same time. On the one hand, you have the option of detaching the shower head with various settings for your cold and hot water from the holder in order to move the tap freely. The treated Evodrop water can be dispensed either with or without hydrogen and is conveniently dispensed through the swivelling centre bar. Function meets design.

**Function** Swivelling with removable shower head

**Dimensions H** 500 mm **W** 155 mm **D** 250 mm

**Drill hole size** 35 mm

Material Brass, matt nickel finish and rubber hose