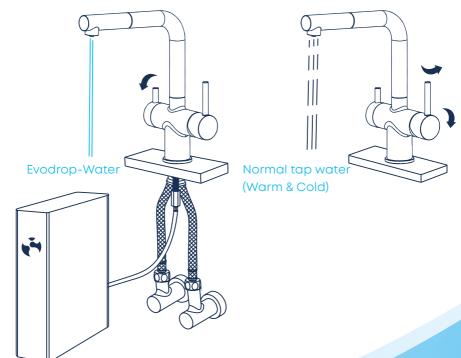

#### Why do you need a special tap?

The EVOfilter systems work in the deepest filtration range. Such efficient filtration also always means a high pressure loss. With our systems, one litre of water per minute is generated. This flow rate would not be sufficient for normal consumer water consumption for washing a pan or similar. This would also be too bad for the so well treated water.

This is where the right choice of a tap helps you. The various models allow you to enjoy the Evodrop water at any time without this water coming into contact with the normal tap water. But so that you can now also comfortably use the normal house water, there are different types of models that are guaranteed to meet every demand for a modern water tap.