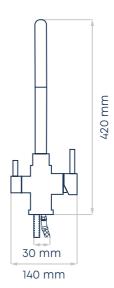

### **EW313** 3 IN 1 WATER TAP

The gorgeous EW313 combination tap with a total height of 420mm is a real eye-catcher. This tap replaces your current one and is beautifully chrome-plated. With the large lever (right) you control your hot and cold water and with the left lever you benefit from healthy and soft Evodrop water.