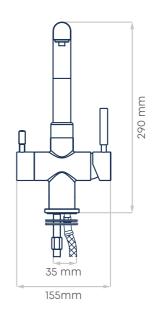

**Function** Swivelling with extendable shower head

**Dimensions H** 410 mm **W** 165 mm **D** 260 mm

**Drill hole size** 35 mm

Material Brass, matt nickel finish