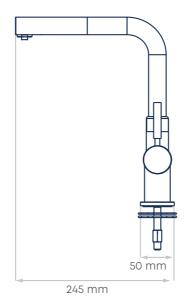

**Function** Swivelling with extendable shower head

**Dimensions H** 290 mm **W** 155 mm **D** 245 mm

**Drill hole size** 35 mm

Material Brass, matt nickel finish

290 mm