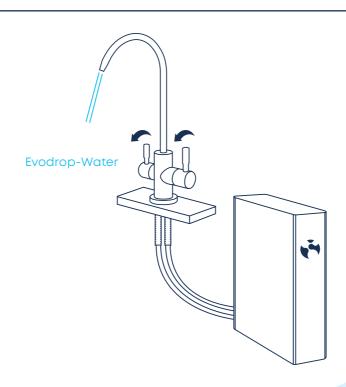

This is where the right choice of a tap helps you. The various models allow you to enjoy the Evodrop water at any time without this water coming into contact with the normal tap water. But so that you can now also comfortably use the normal house water, there are different types of models that are guaranteed to meet every demand for a modern water tap.